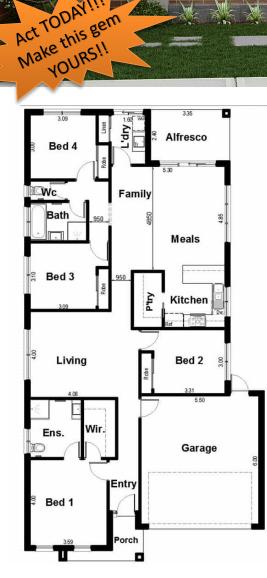

## **DELUXE INCLUSIONS ARE JUST THE START**

\$525,130\* House - \$230,130\*; Land - \$295,000 HOUSE & LAND PACKAGE **OSBORNE 22 at Verdant Hill!** 

L1010 Verdant Hill - Stage 10

- This House & Land Package includes:
- ✓ All Design Guidelines
- ✓ Hunter Façade
- ✓ Fixed site cost (Up to H1 class slab)
- ✓ 2550 High Ceilings
- ✓ Double glazed windows
- ✓ Fly screens and window locks
- ✓ 900mm Appliances
- ✓ 40mm Stone Bench tops to kitchen
- ✓ Floor coverings bonus
- ✓ Recycle Water
- ✓ ....PLUS LOTS MORE!!