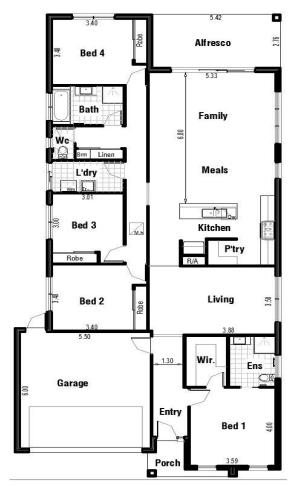

## \$588,600 Osborne 26 at HARPLEY!

6732 Eaglemont Way, Werribee 3030

 Harpley
 400m²
 4
 2
 2

 Image: Harpley
 400m²
 Image: Harpley
 4
 2
 2